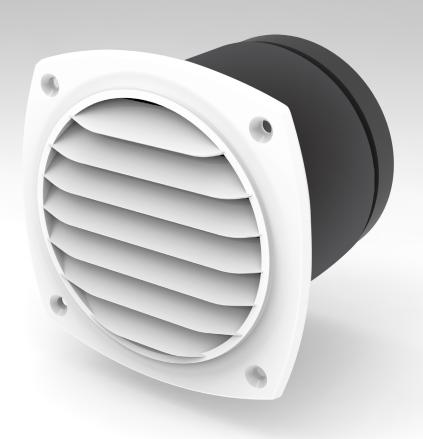

Geneve, Switzerland

The Silenceair 100 diameter weather louvre with paintable cover is designed to be installed in external wall systems where a 100mm diameter penetration is preferred.

This weather louvre offers a complete weather seal between the Silenceair acoustic unit and the weather louvre. The joints can be sealed with standard plumbers adhesive. The system is suitable for exposed positions. Any wind driven rain that may enter the system will simply drain out through the louvre.

The weather louvre comprises an exterior louvre cover, an integral insect screen, an extension tube, and an internal louvre spray guard. The exterior cover can be painted to match the building colour

The length of the extension tube can be cut to suit the thickness of the wall.

### Information

The Silenceair 100 diameter weather louvre with paintable cover is designed to be installed in external wall systems where a 100mm diameter penetration is preferred.

This weather louvre offers a complete weather seal between the Silenceair acoustic unit and the weather louvre. The joints can be sealed with standard plumbers adhesive. The system is suitable for exposed positions. Any wind driven rain that may enter the system will simply drain out through the louvre.

The weather louvre comprises an exterior louvre cover, an integral insect screen, an extension tube, and an internal louvre spray guard. The exterior cover can be painted to match the building colour scheme.