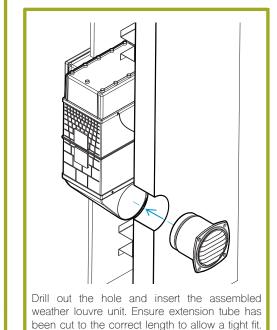

The length of the extension tube can be cut to suit the thickness of the wall.

Note. When ordering this weather louvre, ensure you order the Silenceair 140mm acoustic ventilator with round adaptor (Code 10-06-01).

# 100mm TOP VIEW 125mm 125mm FRONT VIEW 256mm SIDE VIEW 5,200mm<sup>2</sup> Open Vent Area Weight 0.343 kg Material Recyclable ABS

been cut to the correct length to allow a tight fit.