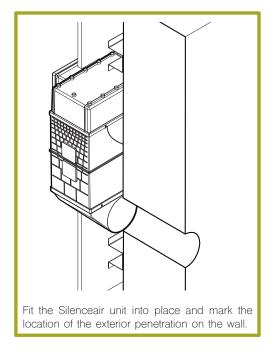

# 100mm TOP VIEW 125mm FRONT VIEW 100mm SIDE VIEW Open Vent Area 5,200mm<sup>2</sup> Weight 0.189 kg Material Recyclable ABS

location of the exterior penetration on the wall.

23-01-01: Natural Black 23-01-03: White