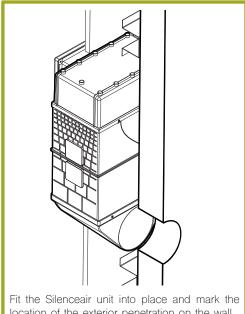

# 100mm TOP VIEW 125mm FRONT VIEW 100mm SIDE VIEW Open Vent Area 5,200mm<sup>2</sup> Weight 0.189 kg Material Recyclable ABS

location of the exterior penetration on the wall.

23-01-01: Natural Black 23-01-03: White