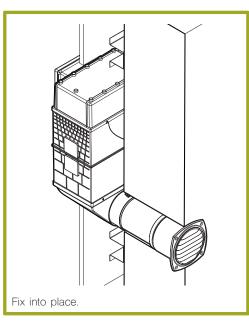

Geneve, Switzerland

The Silenceair 100 diameter weather louvre with paintable cover is designed to be installed in external wall systems where a 100mm diameter penetration is preferred.

This weather louvre offers a complete weather seal between the Silenceair acoustic unit and the weather louvre. The joints can be sealed with standard plumbers adhesive. The system is suitable for exposed positions. Any wind driven rain that may enter the system will simply drain out through the louvre.

### Information

The Silenceair 100 diameter weather louvre with paintable cover is designed to be installed in external wall systems where a 100mm diameter penetration is preferred.

This weather louvre offers a complete weather seal between the Silenceair acoustic unit and the weather louvre. The joints can be sealed with standard plumbers adhesive. The system is suitable for exposed positions. Any wind driven rain that may enter the system will simply drain out through the louvre.