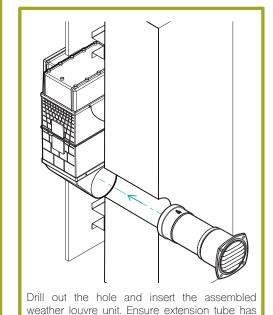

The length of the extension tube can be cut to suit the thickness of the wall.

Note. When ordering this weather louvre, ensure you order the Silenceair 140mm acoustic ventilator with round adaptor (Code 10-06-01).

# 100mm TOP VIEW 125mm 125mm FRONT VIEW 256mm SIDE VIEW 5,200mm<sup>2</sup> Open Vent Area Weight 0.343 kg Material Recyclable ABS

been cut to the correct length to allow a tight fit.