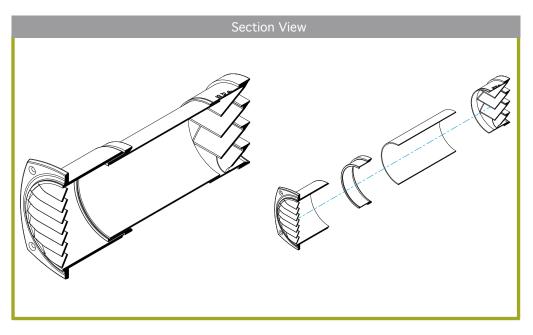

The weather louvre comprises an exterior louvre cover, an integral insect screen, an extension tube, and an internal louvre spray guard. The exterior cover can be painted to match the building colour

The length of the extension tube can be cut to suit the thickness of the wall.

The weather louvre comprises an exterior louvre cover, an integral insect screen, an extension tube, and an internal louvre spray guard. The exterior cover can be painted to match the building colour scheme.

The length of the extension tube can be cut to suit the thickness of the wall.

Note. When ordering this weather louvre, ensure you order the Silenceair 140mm acoustic ventilator with round adaptor (Code 10-06-01).