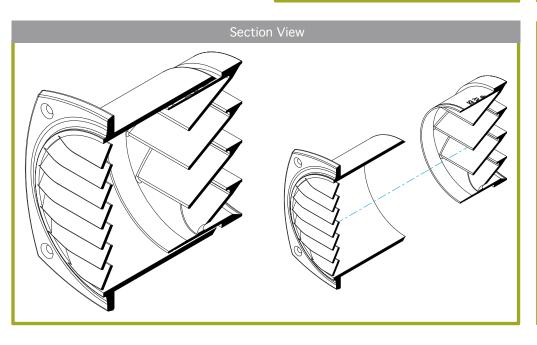

The weather louvre comprises an exterior louvre cover, an integral insect screen, an extension tube, and an internal louvre spray guard. The exterior cover can be painted to match the building colour

The length of the extension tube can be cut to suit the thickness of the wall.

The weather louvre comprises an exterior louvre cover, an integral insect screen, an extension tube, and an internal louvre spray guard. The exterior cover can be painted to match the building colour scheme.